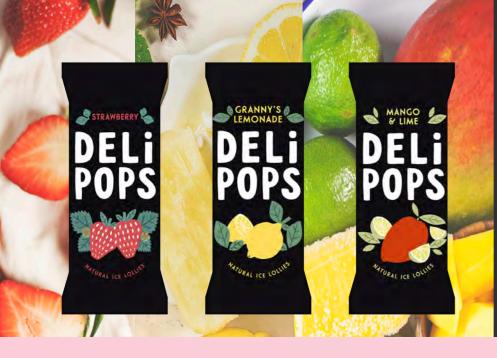

# DELI POPS

**NATURAL ICE LOLLIES** 

GRANNYS LEMONADE

MANGO & LIME

STRAWBERRY

MIXED CASE

(10 X OF EACH FLAVOUR)