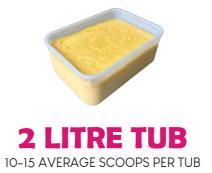

# SPRING WATER SORBET Range

2.5 LITRE TUB

15-20 AVERAGE SCOOPS PER TUB

35-40 AVERAGE SCOOPS PER TUB

Velvety smooth and full of flavour, our sorbets are a perfect alternative for your frozen offering. All our sorbets are produced using fresh water from our farms own natural spring and quality fruit puree.

Blood Orange
2 Litre, 2.5 Litre & 5 Litre

Elderflower 2 Litre

Green Apple 2.5 Litre

2 Litre

Gin & Lemon 2.5 Litre

2 Litre

2 Litre. 2.5 Litre & 5 Litre

Mango
2 Litre, 2.5 Litre & 5 Litre