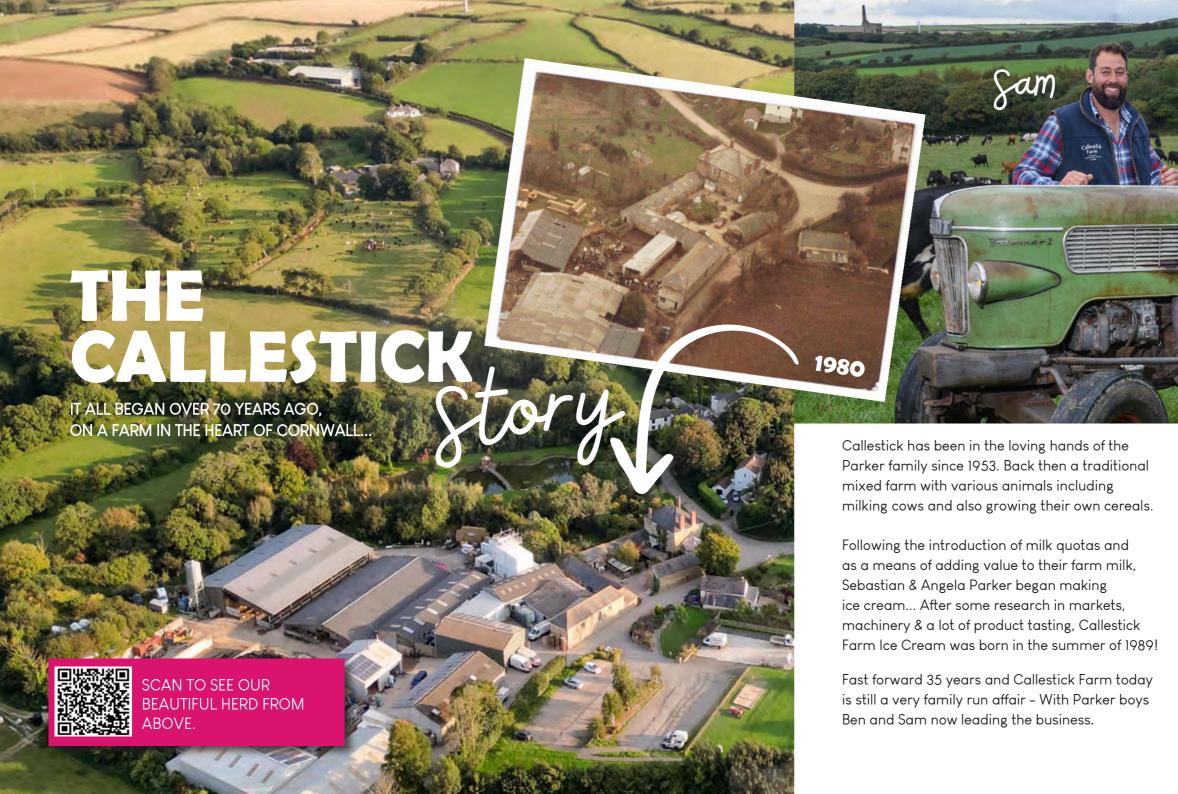

Sebastian Parker, Managing Director

The Callestick business and brand has grown over recent years, with the team going from strength to strength along with it.

The past 5 years have seen us undergo a major factory redesign after acquiring the contract to produce ice cream for supermarket foodie giant, Marks & Spencer. This exciting opportunity and huge change has allowed us to keep our customers even happier and make exciting plans for the future.

Our herd of 385+ Jersey x Friesian cows have a relaxed way of life, grazing the fields around Callestick & returning to the milking parlour only once a day. The milk is then transported across the valley in our own milk tanker to the factory – taking less than 10 minutes.