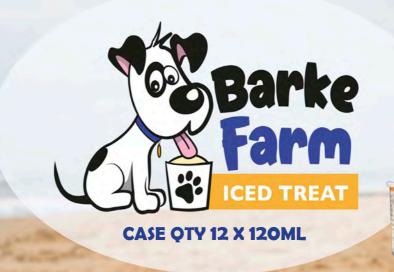

#### 120ML TUBS

Self Serve Tubs / 24 x 120ml Case

Plant Based Mixed Case
Chocolate Coconut x12 & Honeycomb Coconut x12

#### **SOLD HERE**

Promotional Stickers

Also available for Dog Ice Cream & Delipops

Also available for Dog Ice Cream & Delipops