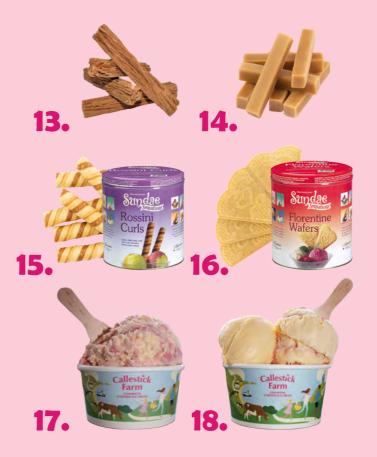

# CONES & SCOOP TUBS

- Fiesta Cone Twin Top Cone Teddy Top Cone Small Sugar Cone Tall Waffle Cone (1 Scoop) Medium Waffle Cone (2 Scoop) Large Waffle Cone (3 Scoop) Wrapped Dairy & Gluten Free Cone Tall Choc Dipped Waffle Cone\* Medium Choc Dipped Waffle Cone\* Sprinkle Waffle Cone (Jazz)\* 12 Broken Mini Bean Dipped Cone\* 13 Cadbury Flake\* Fudgerydoo Sticks\* Rossini Curls\* Florentine Wafers Callestick Empty Tub - Small\*
  - \* These items attract VAT

Wooden Spoons\*
White Paper Spoons\*

Callestick Empty Tub - Large\*

"I LOVE BEING THE FACE THAT WELCOMES OUR VISITORS TO THE FARM AND SEEING FIRST HAND THE ENJOYMENT OUR ICE CREAM BRINGS"

Lea Tucker, Parlour Manager