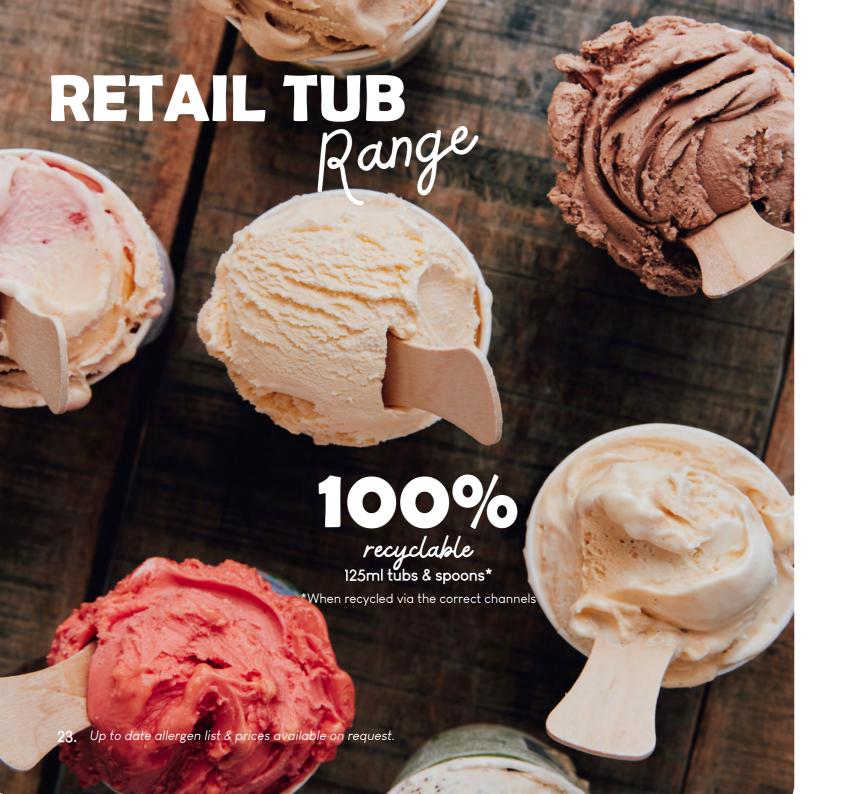

le



Triple Chocolate



Simply Strawberry



Mint Choc Crisp



Sea Salted Caramel & Rhubarb



Dairy Vanilla



Iced Latte



Lemon Swirl



Black Forest



Honeycomb



Millionaire Shortbread

19. Up to date allergen list & prices available on request.

# SPRING WATER SORBET Range







2.5 LITRE TUB

15-20 AVERAGE SCOOPS PER TUB

35-40 AVERAGE SCOOPS PER TUB



Velvety smooth and full of flavour, our sorbets are a perfect alternative for your frozen offering. All our sorbets are produced using fresh water from our farms own natural spring and quality fruit puree.



Blood Orange
2 Litre, 2.5 Litre & 5 Litre



Elderflower 2 Litre



Green Apple 2.5 Litre



2 Litre



Gin & Lemon 2.5 Litre



2 Litre



2 Litre. 2.5 Litre & 5 Litre



Mango
2 Litre, 2.5 Litre & 5 Litre



2 Litre







#### 125ML TUB

1–2 AVERAGE SCOOPS PER TUB CASES OF 24 TUBS



#### **500ML TUB**

4-5 AVERAGE SCOOPS PER TUB CASES OF 6 TUBS



## 1 LITRE TUB

7-8 AVERAGE SCOOPS PER TUB SINGLE UNITS



Clotted Cream & Strawberries 125ml & 500ml



Cornish Sea Salt Caramel 125ml & 500ml



Honeycomb 125ml & 500ml



Double Chocolate Fudge 125ml & 500ml



Blood Orange

125ml & 500ml



Clotted Cream Vanilla

125ml, 500ml & 1 Litre



Mint Choc Crisp

125ml

12.

# CONES & SCOOP TUBS



- Fiesta Cone Twin Top Cone Teddy Top Cone Small Sugar Cone Tall Waffle Cone (1 Scoop) Medium Waffle Cone (2 Scoop) Large Waffle Cone (3 Scoop) Wrapped Dairy & Gluten Free Cone Tall Choc Dipped Waffle Cone\* Medium Choc Dipped Waffle Cone\* Sprinkle Waffle Cone (Jazz)\* 12 Broken Mini Bean Dipped Cone\* 13 Cadbury Flak