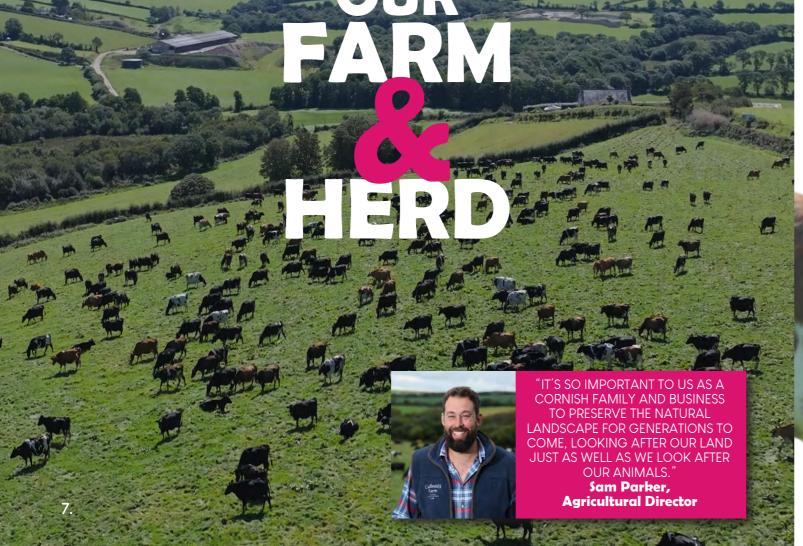

Our herd of 385+ Jersey x Friesian cows have a relaxed way of life, grazing the fields around Callestick & returning to the milking parlour only once a day. The milk is then transported across the valley in our own milk tanker to the factory – taking less than 10 minutes.

Our herd graze for most of the year, only returning to winter housing when the paddocks get too cold and wet. They then have a 2 month dry period (maternity leave) prior to calving in the early spring.