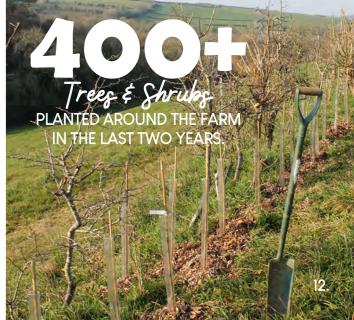

#### **GIVING BACK**

In the past 2 years we have planted over 400 trees and shrubs, strengthening our hedgerows and improving the biodiversity at Callestick.

Our on-site bio-mass boiler runs off wood chip from old trees felled on the farm, providing heat for the milking parlour, ice cream parlour, offices and farm house.