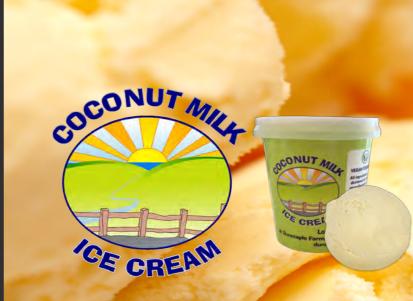

#### 120ML TUBS

Self Serve Tubs / 24 x 120ml Case

Plant Based Mixed Case
Chocolate Coconut x12 & Honeycomb Coconut x12

#### 1 LITRE TUBS

7-8 Average Scoops Per Tub / Single Units
Plant Based Honeycomb Coconut

#### 2.5 LITRE TUBS

15-20 Average Scoops Per Tub / Single Units

Plant Based Caramel
Plant Based Vanilla