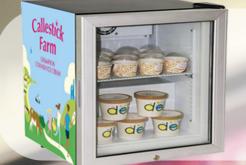

# **UF50 Counter Top**

H520mm W570mm D530mm

Holds 80-90 tubs. No hidden storage.