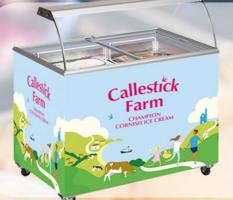

### IC100SC

H885mm W570mm D570mm

3 x 125ml cases on top. 4 x 125ml cases in under storage.

### IC400SC

H892mm W1300mm D630mm

5 x 125ml cases on top. 10 x 125ml cases in under storage.

### IC200SC

H892mm W720mm D630mm

4 x 125ml cases on top. 8 x 125ml cases in under storage.

### IC300SC

H892mm W1010mm D630mm

5 x 125ml cases on top. 10 x 125ml cases in under storage.