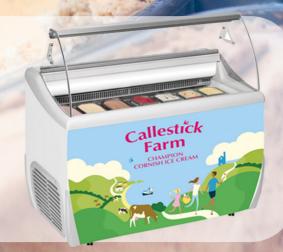

### IC300SCE With Canopy

H1243mm W1010mm D630mm

7 Napoli trays on top. Space for 13 Napolis in under storage.

#### J7E

H1232mm W1341mm D723mm

7 Napoli trays on top. Space for 12 Napolis in under storage.

### J9E

H1232mm W1656mm D723mm

9 Napoli trays on top. Space for 16 Napolis in under storage.